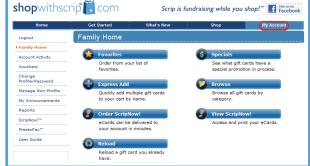

## Using ShopWithScrip.com

You can manage your account through the Family Home Page, which you can access by clicking the 'My Account' tab at the top of any page.

From here, you can check your account activity, change your profile and password, add, remove, and modify organzations you belong to, and read coordinator and site announcements. You can also run your own order and rebate history reports and view or print any ScripNow!™ eCards that you've previously ordered.

## Six Easy Ways to Order

To place an order, log in and shop right from your Family Home Page!

**Favorites:** Order the same products each week? Add these items to your 'Favorites' list for easy ordering in the future.

**Express Add:** Know exactly what you want? Quickly add the items to your cart using this feature.

**Browse:** Looking for a gift? Not sure what's available? Use this feature to shop by category.

**Specials:** Want to order items with special rebates available for a limited time? Add these items to your cart directly from the specials list.

**Reload:** Don't want to wait for your card to be shipped? Easily add funds to selected cards here!

**ScripNow:** Want to print an eCard to use at a retail store or for online shopping? Order ScripNow! eCards and you can print directly from your ShopWithScrip account!